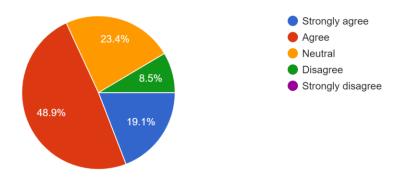

# 3.

Whether the course provides application level knowledge to you? 94 responses

Does the college library have sufficient reference material and books for the completion of the programme?

94 responses