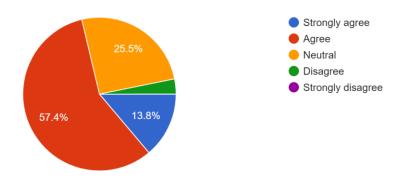

# 3.

Whether the course provides application level knowledge to you? 94 responses

Does the college library have sufficient reference material and books for the completion of the programme?

94 responses