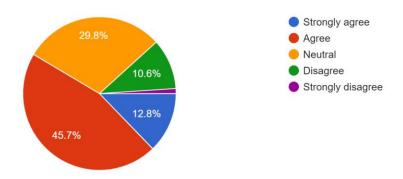

# 3.

Whether the course provides application level knowledge to you? 94 responses

Does the college library have sufficient reference material and books for the completion of the programme?

94 responses