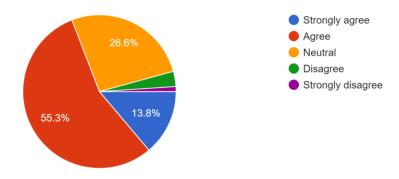

# 3.

Whether the course provides application level knowledge to you? 94 responses

Does the college library have sufficient reference material and books for the completion of the programme?

94 responses