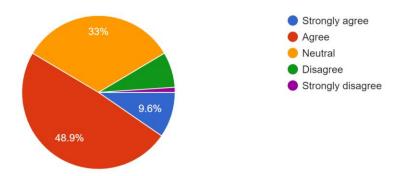

# 2.

Whether the course sufficiently covers global as well as national issues in respective areas ? 94 responses