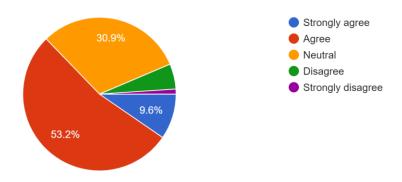

# 5.

Do you think the evaluation methods proposed in the programmme is sufficient to evaluate a student?

94 responses

Do you get sufficient opportunities in your college for increasing your presentation skill? 94 responses