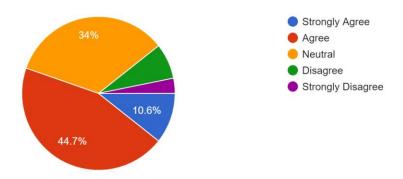

# Strongly disagree Disagree Neutral Agree Strongly agree 125.00 100.00 75.00 25.00 Question Questi

Percentage

Whether the current syllabus is need based or not?

94 responses