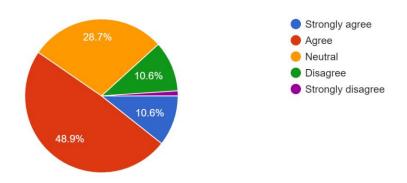

# 2.

Whether the course sufficiently covers global as well as national issues in respective areas ? 94 responses